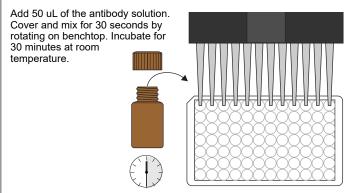

# ABRAXIS® Caffeine ELISA 515575



### 2. Addition of Antibody Solution



## 3. Addition of Enyzme Conjugate

Add 50 uL of the enzyme conjugate. Cover and mix for 30 seconds by rotating on benchtop. Incubate for 45 minutes at room temperature.



#### 4. Washing of Plates

Wash the plates three times with 1X washing buffer. Fill to overflow.



### 5. Addition of Color Solution

Add 100 uL of substrate/color solution. Incubate 30 minutes at room temperature and away from direct sunlight.



#### **6.** Addition of Stopping Solution

Add 100 uL of stop solution.



### 7. Measurement of Color

Measure color at 450 nm. Calculate results.



Gold Standard Diagnostics 124 Railroad Drive Warminster, PA 18974 WEB: www.abraxiskits.com

Version: 01