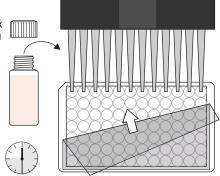

## 3. Addition of Enyzme Conjugate

Add 50 uL of the enzyme conjugate. Cover and mix for 30 seconds by rotating on benchtop. Incubate for 45 minutes at room temperature.