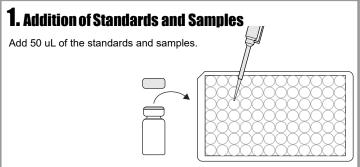

# ABRAXIS® Caffeine ELISA 515575



### 2. Addition of Antibody Solution



## 3. Addition of Enyzme Conjugate

Add 50 uL of the enzyme conjugate. Cover and mix for 30 seconds by rotating on benchtop. Incubate for 45 minutes at room temperature.



#### 4. Washing of Plates

Wash the plates three times with 1X washing buffer. Fill to overflow.



### 5. Addition of Color Solution

Add 100 uL of substrate/color solution. Incubate 30 minutes at room temperature and away from direct sunlight.



#### **6.** Addition of Stopping Solution

Add 100 uL of stop solution.



### 7. Measurement of Color

Measure color at 450 nm. Calculate results.



Gold Standard Diagnostics 124 Railroad Drive Warminster, PA 18974 WEB: www.abraxiskits.com

Version: 01